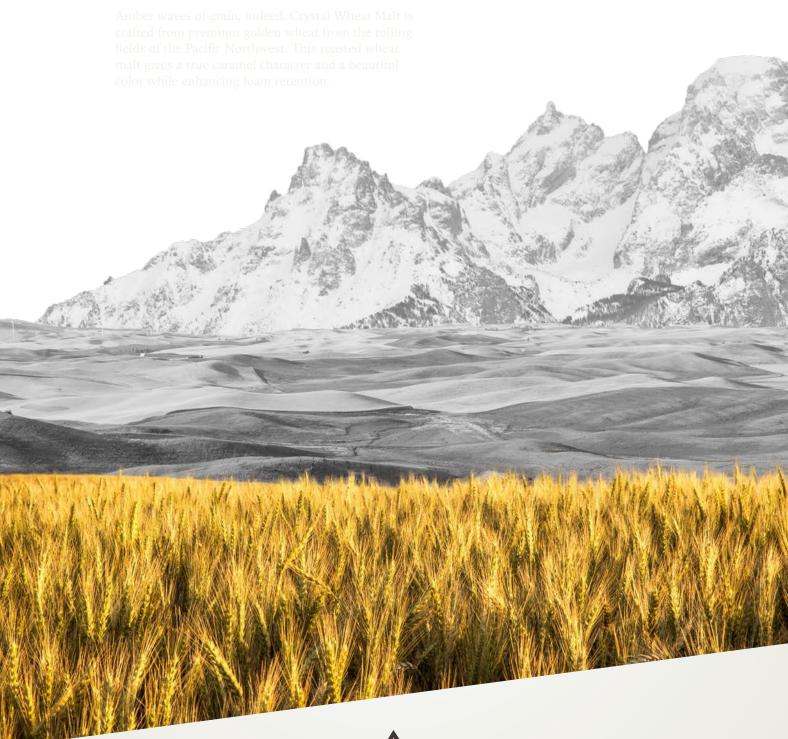

## CRYSTAL WHEAT

Our Crystal Wheat malt is roasted in Vancouver, Washington inside custom designed roasting drums in order to develop a full, rich flavor profile. We hand select wheat from the finest farmers in the West to craft this special crystal malt.