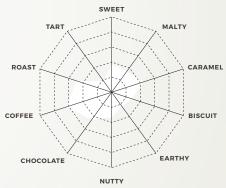

Toasted bread, robust coffee, biscuit, and nutty flavors.

COLOR BROELLE

Medium brown color.

INCLUSION RATE

Up to 20%

AVAILABLE

Super sack, 55lb bag

Scau to find out more about Crystal Wheat