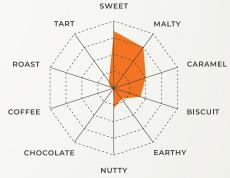

## **TYPICAL ANALYSIS**

| COLOR SRM      | 5.0 - 7.0                     | COLOR PROFILE          | Deep gold                                             |
|----------------|-------------------------------|------------------------|-------------------------------------------------------|
| MOISTURE (%)   | 4.0                           | INCLUSION RATE         | Up to 100%                                            |
| PROTEIN (%)    | 12.5                          | SUGGESTED USE          | IPA, Pale Ale, Session Ale,<br>Oktoberfest and Lagers |
| EXTRACT (%)    | 80.0                          | AVAII ABI E            | Bulk Pneumatic truck, Super                           |
| DP             | 80                            | AVAILABLE<br>PACKAGING | sack, 55lb bag                                        |
| FLAVOR PROFILE | Malty sweetness, bready, mild |                        | SWEET                                                 |

biscuit