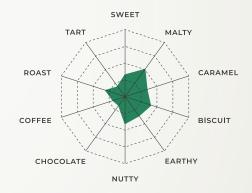

## **TYPICAL ANALYSIS & DETAILS**

| COLOR SRM      | 12 - 18                                                         |
|----------------|-----------------------------------------------------------------|
| MOISTURE (%)   | 7.8                                                             |
| PROTEIN (%)    | N/A                                                             |
| EXTRACT (%)    | 77.0                                                            |
| FLAVOR PROFILE | Light caramel with a bright sweetness and delicate malty flavor |
| COLOR PROFILE  | Pale copper                                                     |
| INCLUSION RATE | Up to 25%                                                       |