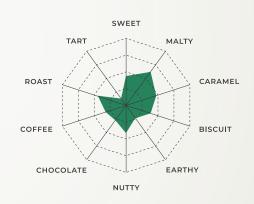

| COLOR SRM      | 35 - 45                                        |
|----------------|------------------------------------------------|
| MOISTURE (%)   | 6.0                                            |
| PROTEIN (%)    | N/A                                            |
| EXTRACT (%)    | 77.0                                           |
| FLAVOR PROFILE | Malty with robust caramel and a soft sweetness |
| COLOR PROFILE  | Copper red                                     |
| INCLUSION RATE | Up to 20%                                      |