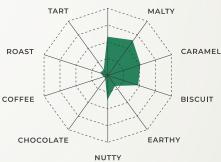

Organic Munich malt provides sweet malt forward flavors balanced with a hint of biscuit character. A perfect choice when you want to add malt complexity and an amber hue to your favorite organic Ale or Lager recipe.

## **TYPICAL ANALYSIS & DETAILS**

| COLOR SRM      | 8.0 - 12.0                                        | COLOR PROFILE          | Pale amber                                            |
|----------------|---------------------------------------------------|------------------------|-------------------------------------------------------|
| MOISTURE (%)   | 4.0                                               | INCLUSION RATE         | Up to 100%                                            |
| PROTEIN (%)    | 12.5                                              | SUGGESTED USE          | IPA, Pale Ale, Oktoberfest,<br>Märzen and Dark Lagers |
| EXTRACT (%)    | 80.0                                              | AVAILABLE<br>PACKAGING | Bulk Pneumatic truck, Super<br>sack, 55lb bag         |
| DP             | 55                                                |                        |                                                       |
| FLAVOR PROFILE | Intensely malty, moderately sweet, slightly nutty | TART                   | SWEET MALTY                                           |