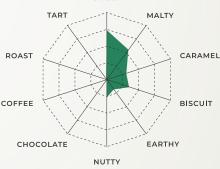

## **TYPICAL ANALYSIS & DETAILS**

| COLOR SRM      | 1.7 - 2.5            | COLOR PROFILE  | Yellow gold                                 |
|----------------|----------------------|----------------|---------------------------------------------|
| MOISTURE (%)   | 4.5                  | INCLUSION RATE | Up to 100%                                  |
| PROTEIN (%)    | 12.0                 | SUGGESTED USE  | All-purpose base malt for any style of beer |
| EXTRACT (%)    | 81.0                 | AVAILABLE      | Bulk Pneumatic truck, Super                 |
| DP             | 115                  | PACKAGING      | sack, 55lb bag                              |
| FLAVOR PROFILE | Sweet, clean, smooth | TART           | SWEET                                       |