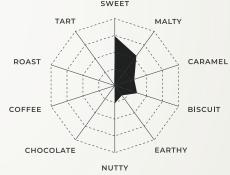

## **TYPICAL ANALYSIS & DETAILS**

| COLOR SRM      | 1.8 - 2.2            | EXTRACT %     | 81.0                                        |
|----------------|----------------------|---------------|---------------------------------------------|
| MOISTURE (%)   | 4.5                  | SUGGESTED USE | All-purpose base malt for any style of beer |
| PROTEIN (%)    | 11.5                 | AVAILABLE     | Bulk Pneumatic truck, Super                 |
| DP             | 120                  | PACKAGING     | sack, 55lb bag                              |
| FLAVOR PROFILE | Sweet, clean, smooth |               | SWEET                                       |

| FLAVOR PROFILE | Sweet, clean, smooth |  |
|----------------|----------------------|--|
| COLOR PROFILE  | Yellow gold          |  |
| INCLUSION RATE | Up to 100%           |  |