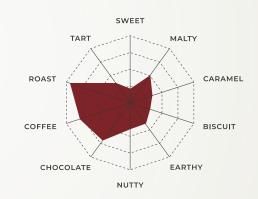

## CRYSTAL 150

Crystal 150 imparts bold rich flavors of coffee, dark chocolate and caramelized toffee, along with notes of dried sweet fruit. Perfect for big Belgian beers, Stouts, Porters, Doppelbocks and Barleywines.

#### **TYPICAL ANALYSIS & DETAILS**

| COLOR SRM      | 135 - 165                                                      |
|----------------|----------------------------------------------------------------|
| MOISTURE %     | 2.8                                                            |
| PROTEIN %      | N/A                                                            |
| EXTRACT %      | 75.0                                                           |
| FLAVOR PROFILE | Intensely roasted, dark<br>chocolate, coffee and dark<br>fruit |
| COLOR PROFILE  | Deep mahogany                                                  |
| INCLUSION RATE | Up to 10%                                                      |